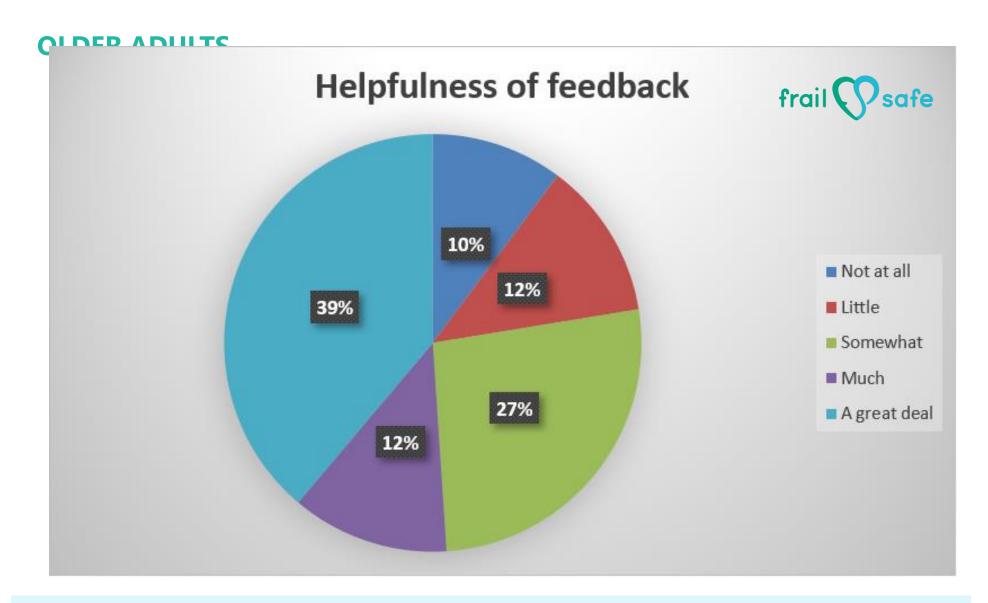

Older adults             | All participants of Group C | All participants of Group C |
| Healthcare professionals | 10                          | 29                          |
| Family                   | 30                          | 33                          |
| members/Caregivers       |                             |                             |
| IT professionals         | 15                          | 22                          |
| Researchers              | 12                          | 22                          |
| Commercial stakeholders  | 10                          | 29                          |
| Advisory board members   | 2                           | 5                           |
| Socioeconomic evaluation | -                           | 30                          |



### www.frailsafe-project.eu

#### **OLDER ADULTS**



#### www.frailsafe-project.eu

#### **FAMILY MEMBERS**



#### www.frailsafe-project.eu

#### **COMMERCIALS**