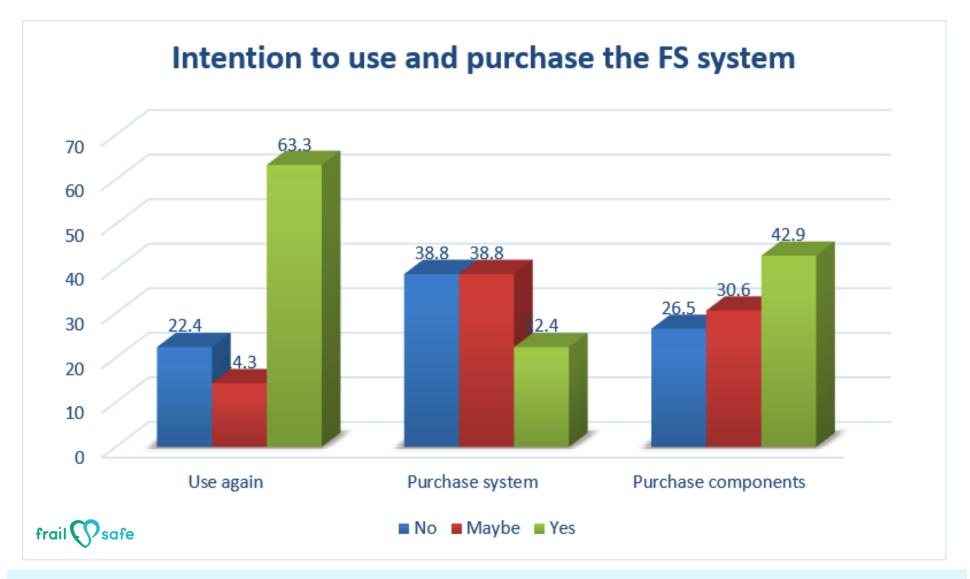

| All participants of Group C |
| Healthcare professionals | 10                          | 29                          |
| Family                   | 30                          | 33                          |
| members/Caregivers       |                             |                             |
| IT professionals         | 15                          | 22                          |
| Researchers              | 12                          | 22                          |
| Commercial stakeholders  | 10                          | 29                          |
| Advisory board members   | 2                           | 5                           |
| Socioeconomic evaluation | -                           | 30                          |



### www.frailsafe-project.eu

#### **OLDER ADULTS**



#### www.frailsafe-project.eu

#### **FAMILY MEMBERS**



#### www.frailsafe-project.eu

#### **COMMERCIALS**